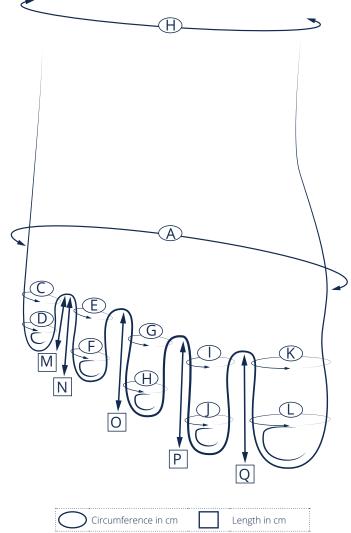

| Circu    | Measures in cm                                                                 |        |          |  |  |  |
|----------|--------------------------------------------------------------------------------|--------|----------|--|--|--|
| H        | Circumference at the instep                                                    |        |          |  |  |  |
| A        | Circumference at the head                                                      |        |          |  |  |  |
| <b>©</b> |                                                                                |        |          |  |  |  |
| D        |                                                                                |        |          |  |  |  |
| E        |                                                                                |        |          |  |  |  |
| F        |                                                                                |        |          |  |  |  |
| G        |                                                                                |        |          |  |  |  |
| H        |                                                                                |        |          |  |  |  |
|          |                                                                                |        |          |  |  |  |
| 0        |                                                                                |        |          |  |  |  |
| K        |                                                                                |        |          |  |  |  |
| L        |                                                                                |        |          |  |  |  |
| Desir    | Measures in cm                                                                 |        |          |  |  |  |
| М        | Length of little toe                                                           | OPEN   | ☐ CLOSED |  |  |  |
| N        | Length of 4th toe                                                              | ☐ OPEN | ☐ CLOSED |  |  |  |
| 0        | Length of 3rd toe                                                              | ☐ OPEN | CLOSED   |  |  |  |
| Р        | Length of 2nd toe                                                              | ☐ OPEN | CLOSED   |  |  |  |
| Q        | Length of big toe                                                              | ☐ OPEN | CLOSED   |  |  |  |
| Total    | Measures in cm                                                                 |        |          |  |  |  |
| Length   |                                                                                |        |          |  |  |  |
| Length   | Length of the outside of the foot (from the tip of the little toe to the heel) |        |          |  |  |  |