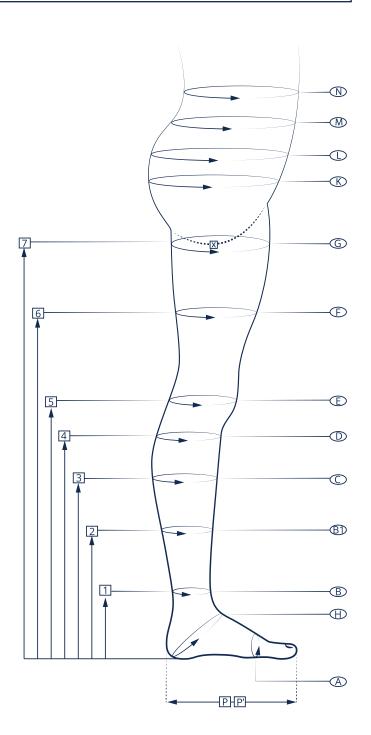

## If possible, please enclose photos of the limb to be fitted. Please draw in the contours of the garment on the diagram and cross unnecessary measures. Please also fill in form No. 4b.

ORDER (by default) Г

| THUASN                                                                           | - YY                            |                                                                                                                                                                                                                                                                                                                                               |                                                        | C C                                                                                              |                                                    |  |
|----------------------------------------------------------------------------------|---------------------------------|-----------------------------------------------------------------------------------------------------------------------------------------------------------------------------------------------------------------------------------------------------------------------------------------------------------------------------------------------|--------------------------------------------------------|--------------------------------------------------------------------------------------------------|----------------------------------------------------|--|
| INUASIN                                                                          |                                 |                                                                                                                                                                                                                                                                                                                                               |                                                        |                                                                                                  | LEG No. 4b                                         |  |
|                                                                                  | <u> </u>                        |                                                                                                                                                                                                                                                                                                                                               |                                                        |                                                                                                  |                                                    |  |
| RETAILER IDENTIFICATION                                                          |                                 | Patient's surnam                                                                                                                                                                                                                                                                                                                              | e:                                                     | Case N                                                                                           | No. for renewal                                    |  |
|                                                                                  |                                 | Patient's first name:                                                                                                                                                                                                                                                                                                                         |                                                        |                                                                                                  |                                                    |  |
|                                                                                  |                                 | Gender : □ M □ F                                                                                                                                                                                                                                                                                                                              | □ Child                                                |                                                                                                  | treatment                                          |  |
|                                                                                  |                                 | Patient's height:                                                                                                                                                                                                                                                                                                                             |                                                        | Date                                                                                             | Date : Quantity:                                   |  |
|                                                                                  |                                 | I authorize my health care pu<br>to Thuasne company as part of                                                                                                                                                                                                                                                                                | rofessional to collect my dat                          | a and to communicate them Patient                                                                | signature                                          |  |
| Customer code:                                                                   |                                 | accordance with Law No 78-17 of 6 January 1978, and European Regulation No 2016/6797<br>EU of 27 April 2016, I have rights including in particular the rights of access, rectification,<br>portability and deletion of my data. I can exercise these rights by contacting the health care<br>professional to who I ordered my medical device. |                                                        | ean Regulation No 2016/679/<br>rights of access, rectification,<br>by contacting the health care |                                                    |  |
|                                                                                  | If possib                       | le, please enclose p                                                                                                                                                                                                                                                                                                                          | hotos of the lim                                       | b to be fitted.                                                                                  |                                                    |  |
| Please draw                                                                      | in the contour                  |                                                                                                                                                                                                                                                                                                                                               | the diagram and in form No. 4a.                        | d cross unnecessary n                                                                            | neasures.                                          |  |
| Indiantiana                                                                      | Volena footon                   |                                                                                                                                                                                                                                                                                                                                               |                                                        |                                                                                                  | Dente 9 holf tickt fortening                       |  |
| Indications                                                                      | Vest over p                     |                                                                                                                                                                                                                                                                                                                                               | Leg opening<br>Type:                                   |                                                                                                  | Panty & half-tight fastening                       |  |
| EDS (Ehlers-Danlos Syndrome)                                                     | Panty over                      |                                                                                                                                                                                                                                                                                                                                               | □ Zip<br>□ Velcro                                      |                                                                                                  | Braces<br>Length: cm                               |  |
| <u>Models</u><br>□ Below-knee                                                    | Foot                            | LEFT RIGHT                                                                                                                                                                                                                                                                                                                                    |                                                        | ength:                                                                                           | Other                                              |  |
| □ Leg only<br>□ Half-tight belt                                                  | Closed                          |                                                                                                                                                                                                                                                                                                                                               | <b>Position:</b> (to be dra                            | wn in) LEFT RIGHT                                                                                | Compression pad                                    |  |
| Panty                                                                            | Separate                        |                                                                                                                                                                                                                                                                                                                                               | Back position (pa<br>Outer position                    | anty only)                                                                                       | Dimensions (ℓ x h): cm<br>Position: to be drawn in |  |
| Fabrics         WHITE BEIGE BLAG           Cicatrex Nature         □         □   | K Stomach ope<br>Type:          | ning                                                                                                                                                                                                                                                                                                                                          | □ Inner position (s                                    |                                                                                                  |                                                    |  |
| □ Cicatrex Nature □ □ □<br>□ Cicatrex Filifine □ □ □<br>□ Cicatrex AirSkin - □ □ | Zip                             | cm                                                                                                                                                                                                                                                                                                                                            | Sock & leg fasteni                                     |                                                                                                  | Comments                                           |  |
|                                                                                  |                                 |                                                                                                                                                                                                                                                                                                                                               | Silicone men ant                                       | ti-slip 🗌 🗌                                                                                      | <u>comments</u>                                    |  |
| <u>Options</u><br>Crotch                                                         | Position:                       | Back 🗌 Right 🗌 Left                                                                                                                                                                                                                                                                                                                           | Silicone women                                         | one dots 3 cm 🛛 🗌                                                                                |                                                    |  |
| □ Open<br>□ Hygiene tab                                                          | Soft fabric                     | LEFT RIGHT                                                                                                                                                                                                                                                                                                                                    | Elastic plain brai                                     | d 3 cm 🗌 🗌                                                                                       |                                                    |  |
| □ Closed<br>□ Gusset                                                             | □ Knee<br>□ Heel                |                                                                                                                                                                                                                                                                                                                                               |                                                        |                                                                                                  |                                                    |  |
| ☐ Kangaroo pouch                                                                 | Other:                          |                                                                                                                                                                                                                                                                                                                                               |                                                        |                                                                                                  |                                                    |  |
| <u>RIGHT LEG</u>                                                                 |                                 | BRIEFS                                                                                                                                                                                                                                                                                                                                        |                                                        | <u>LEF</u>                                                                                       | LEFT LEG                                           |  |
| A 1                                                                              |                                 | Circumference                                                                                                                                                                                                                                                                                                                                 |                                                        | A                                                                                                | 1                                                  |  |
| Circumference at the head of the metatarsal bones                                | Height from<br>floor at point B | of the bu                                                                                                                                                                                                                                                                                                                                     |                                                        | Circumference at the head<br>the metatarsal bones                                                | of Height from<br>floor at point B                 |  |
| Circumference at the instep                                                      | Height from                     | L<br>Hip circun                                                                                                                                                                                                                                                                                                                               | nference                                               | H<br>Circumference at the inste                                                                  | 2<br>Pp Height from                                |  |
| going round the heel                                                             | floor at point B1               | _                                                                                                                                                                                                                                                                                                                                             |                                                        | going round the heel                                                                             | floor at point B1                                  |  |
| Ankle circumference                                                              | Height from                     | Waist circu                                                                                                                                                                                                                                                                                                                                   | mference                                               | Ankle circumference                                                                              | Height from                                        |  |
| (at the narrowest point)                                                         | floor at point C                | N                                                                                                                                                                                                                                                                                                                                             |                                                        | (at the narrowest point)                                                                         | floor at point C                                   |  |
| Ankle circumference                                                              | Height from floor at point D    | Abdominal circur<br>finished heig                                                                                                                                                                                                                                                                                                             | nference at the<br>sht desired                         | Ankle circumference<br>at the base of the calf                                                   | Height from<br>floor at point D                    |  |
| C 5                                                                              | -<br>                           | g-m                                                                                                                                                                                                                                                                                                                                           |                                                        | C                                                                                                | 5                                                  |  |
| Calf circumference<br>(at the widest part)                                       | Height from<br>floor at point E | Front distance<br>the crotch and                                                                                                                                                                                                                                                                                                              | e: between<br>the waist (m)                            | Calf circumference<br>(at the widest part)                                                       | Height from<br>floor at point E                    |  |
| D G                                                                              | Height from                     | <b>m-n</b>                                                                                                                                                                                                                                                                                                                                    |                                                        | D<br>Circumference                                                                               | 6<br>Height from                                   |  |
| below the knee                                                                   | floor at point F                | Front distance: betv<br>and the finished heig                                                                                                                                                                                                                                                                                                 |                                                        | below the knee                                                                                   | floor at point F                                   |  |
| E T<br>Knee circumference                                                        | Height from                     | <br>g-k                                                                                                                                                                                                                                                                                                                                       |                                                        | E<br>Knee circumference                                                                          | 7<br>Height from                                   |  |
|                                                                                  | floor at point G                | Back distanc<br>the crotch and t                                                                                                                                                                                                                                                                                                              | e: between<br>he buttocks (k)                          |                                                                                                  | floor at point G                                   |  |
| Mid-thigh<br>circumference                                                       |                                 | g-I                                                                                                                                                                                                                                                                                                                                           |                                                        | Mid-thigh<br>circumference                                                                       |                                                    |  |
| e                                                                                |                                 | Back dis<br>between the crotc                                                                                                                                                                                                                                                                                                                 | tance:<br>h and the hips (l)                           | C                                                                                                |                                                    |  |
| Thigh circumference<br>at the gluteal fold                                       |                                 | g-m'                                                                                                                                                                                                                                                                                                                                          |                                                        | Thigh circumference<br>at the gluteal fold                                                       |                                                    |  |
|                                                                                  |                                 | Back dis                                                                                                                                                                                                                                                                                                                                      | Back distance:<br>between the crotch and the waist (m) |                                                                                                  |                                                    |  |
| Total inside length of the foot<br>(from the tip of the big toe to the heel)     |                                 |                                                                                                                                                                                                                                                                                                                                               | and the wast (III)                                     | Total inside length of the (from the tip of the big toe to                                       | o the heel)                                        |  |
| P'<br>Desired length                                                             |                                 | <ul> <li>Back distance, betw</li> </ul>                                                                                                                                                                                                                                                                                                       | veen the waist (m)                                     | P'<br>Desired longth                                                                             | iba basi)                                          |  |
| (from the tip of the little toe to the heel)                                     |                                 | and the finished heig                                                                                                                                                                                                                                                                                                                         | ght of the panty (n)                                   | (from the tip of the little toe to t                                                             | ne neel)                                           |  |