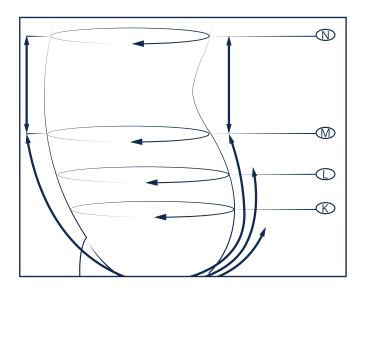

## If possible, please enclose photos of the limb to be fitted. Please draw in the contours of the garment on the diagram and cross unnecessary measures. Please also fill in form No. 4b.

ORDER (by default) Г

| THUASN                                                                           | - YY                            |                                                                                                                                                                                                                                                                                                                                               |                                                        | C C                                                                                              |                                                    |  |
|----------------------------------------------------------------------------------|---------------------------------|-----------------------------------------------------------------------------------------------------------------------------------------------------------------------------------------------------------------------------------------------------------------------------------------------------------------------------------------------|--------------------------------------------------------|--------------------------------------------------------------------------------------------------|----------------------------------------------------|--|
| INUASIN                                                                          |                                 |                                                                                                                                                                                                                                                                                                                                               |                                                        |                                                                                                  | LEG No. 4b                                         |  |
|                                                                                  | <u> </u>                        |                                                                                                                                                                                                                                                                                                                                               |                                                        |                                                                                                  |                                                    |  |
| RETAILER IDENTIFICATION                                                          |                                 | Patient's surnam                                                                                                                                                                                                                                                                                                                              | e:                                                     | Case N                                                                                           | No. for renewal                                    |  |
|                                                                                  |                                 | Patient's first name:                                                                                                                                                                                                                                                                                                                         |                                                        |                                                                                                  |                                                    |  |
|                                                                                  |                                 | Gender : □ M □ F                                                                                                                                                                                                                                                                                                                              | □ Child                                                |                                                                                                  | treatment                                          |  |
|                                                                                  |                                 | Patient's height:                                                                                                                                                                                                                                                                                                                             |                                                        | Date                                                                                             | Date : Quantity:                                   |  |
|                                                                                  |                                 | I authorize my health care pu<br>to Thuasne company as part of                                                                                                                                                                                                                                                                                | rofessional to collect my dat                          | a and to communicate them Patient                                                                | signature                                          |  |
| Customer code:                                                                   |                                 | accordance with Law No 78-17 of 6 January 1978, and European Regulation No 2016/6797<br>EU of 27 April 2016, I have rights including in particular the rights of access, rectification,<br>portability and deletion of my data. I can exercise these rights by contacting the health care<br>professional to who I ordered my medical device. |                                                        | ean Regulation No 2016/679/<br>rights of access, rectification,<br>by contacting the health care |                                                    |  |
|                                                                                  | If possib                       | le, please enclose p                                                                                                                                                                                                                                                                                                                          | hotos of the lim                                       | b to be fitted.                                                                                  |                                                    |  |
| Please draw                                                                      | in the contour                  |                                                                                                                                                                                                                                                                                                                                               | the diagram and in form No. 4a.                        | d cross unnecessary n                                                                            | neasures.                                          |  |
| Indiantiana                                                                      | Volena footon                   |                                                                                                                                                                                                                                                                                                                                               |                                                        |                                                                                                  | Dente 9 holf tickt fortening                       |  |
| Indications                                                                      | Vest over p                     |                                                                                                                                                                                                                                                                                                                                               | Leg opening<br>Type:                                   |                                                                                                  | Panty & half-tight fastening                       |  |
| EDS (Ehlers-Danlos Syndrome)                                                     | Panty over                      |                                                                                                                                                                                                                                                                                                                                               | □ Zip<br>□ Velcro                                      |                                                                                                  | Braces<br>Length: cm                               |  |
| <u>Models</u><br>□ Below-knee                                                    | Foot                            | LEFT RIGHT                                                                                                                                                                                                                                                                                                                                    |                                                        | ength:                                                                                           | Other                                              |  |
| □ Leg only<br>□ Half-tight belt                                                  | Closed                          |                                                                                                                                                                                                                                                                                                                                               | <b>Position:</b> (to be dra                            | wn in) LEFT RIGHT                                                                                | Compression pad                                    |  |
| Panty                                                                            | Separate                        |                                                                                                                                                                                                                                                                                                                                               | Back position (pa<br>Outer position                    | anty only)                                                                                       | Dimensions (ℓ x h): cm<br>Position: to be drawn in |  |
| Fabrics         WHITE BEIGE BLAG           Cicatrex Nature         □         □   | K Stomach ope<br>Type:          | ning                                                                                                                                                                                                                                                                                                                                          | □ Inner position (s                                    |                                                                                                  |                                                    |  |
| □ Cicatrex Nature □ □ □<br>□ Cicatrex Filifine □ □ □<br>□ Cicatrex AirSkin - □ □ | Zip                             | cm                                                                                                                                                                                                                                                                                                                                            | Sock & leg fasteni                                     |                                                                                                  | Comments                                           |  |
|                                                                                  |                                 |                                                                                                                                                                                                                                                                                                                                               | Silicone men ant                                       | ti-slip 🗌 🗌                                                                                      | <u>comments</u>                                    |  |
| <u>Options</u><br>Crotch                                                         | Position:                       | Back 🗌 Right 🗌 Left                                                                                                                                                                                                                                                                                                                           | Silicone women                                         | one dots 3 cm 🛛 🗌                                                                                |                                                    |  |
| □ Open<br>□ Hygiene tab                                                          | Soft fabric                     | LEFT RIGHT                                                                                                                                                                                                                                                                                                                                    | Elastic plain brai                                     | d 3 cm 🗌 🗌                                                                                       |                                                    |  |
| □ Closed<br>□ Gusset                                                             | □ Knee<br>□ Heel                |                                                                                                                                                                                                                                                                                                                                               |                                                        |                                                                                                  |                                                    |  |
| ☐ Kangaroo pouch                                                                 | Other:                          |                                                                                                                                                                                                                                                                                                                                               |                                                        |                                                                                                  |                                                    |  |
| <u>RIGHT LEG</u>                                                                 |                                 | BRIEFS                                                                                                                                                                                                                                                                                                                                        |                                                        | <u>LEF</u>                                                                                       | LEFT LEG                                           |  |
| A 1                                                                              |                                 | Circumference                                                                                                                                                                                                                                                                                                                                 |                                                        | A                                                                                                | 1                                                  |  |
| Circumference at the head of the metatarsal bones                                | Height from<br>floor at point B | of the bu                                                                                                                                                                                                                                                                                                                                     |                                                        | Circumference at the head<br>the metatarsal bones                                                | of Height from<br>floor at point B                 |  |
| Circumference at the instep                                                      | Height from                     | L<br>Hip circun                                                                                                                                                                                                                                                                                                                               | nference                                               | H<br>Circumference at the inste                                                                  | 2<br>Pp Height from                                |  |
| going round the heel                                                             | floor at point B1               | _                                                                                                                                                                                                                                                                                                                                             |                                                        | going round the heel                                                                             | floor at point B1                                  |  |
| Ankle circumference                                                              | Height from                     | Waist circu                                                                                                                                                                                                                                                                                                                                   | mference                                               | Ankle circumference                                                                              | Height from                                        |  |
| (at the narrowest point)                                                         | floor at point C                | N                                                                                                                                                                                                                                                                                                                                             |                                                        | (at the narrowest point)                                                                         | floor at point C                                   |  |
| Ankle circumference                                                              | Height from floor at point D    | Abdominal circur<br>finished heig                                                                                                                                                                                                                                                                                                             | nference at the<br>sht desired                         | Ankle circumference<br>at the base of the calf                                                   | Height from<br>floor at point D                    |  |
| C 5                                                                              | -<br>                           | g-m                                                                                                                                                                                                                                                                                                                                           |                                                        | C                                                                                                | 5                                                  |  |
| Calf circumference<br>(at the widest part)                                       | Height from<br>floor at point E | Front distance<br>the crotch and                                                                                                                                                                                                                                                                                                              | e: between<br>the waist (m)                            | Calf circumference<br>(at the widest part)                                                       | Height from<br>floor at point E                    |  |
| D G                                                                              | Height from                     | <b>m-n</b>                                                                                                                                                                                                                                                                                                                                    |                                                        | D<br>Circumference                                                                               | 6<br>Height from                                   |  |
| below the knee                                                                   | floor at point F                | Front distance: betv<br>and the finished heig                                                                                                                                                                                                                                                                                                 |                                                        | below the knee                                                                                   | floor at point F                                   |  |
| E T<br>Knee circumference                                                        | Height from                     | <br>g-k                                                                                                                                                                                                                                                                                                                                       |                                                        | E<br>Knee circumference                                                                          | 7<br>Height from                                   |  |
|                                                                                  | floor at point G                | Back distanc<br>the crotch and t                                                                                                                                                                                                                                                                                                              | e: between<br>he buttocks (k)                          |                                                                                                  | floor at point G                                   |  |
| Mid-thigh<br>circumference                                                       |                                 | g-I                                                                                                                                                                                                                                                                                                                                           |                                                        | Mid-thigh<br>circumference                                                                       |                                                    |  |
| e                                                                                |                                 | Back dis<br>between the crotc                                                                                                                                                                                                                                                                                                                 | tance:<br>h and the hips (l)                           | C                                                                                                |                                                    |  |
| Thigh circumference<br>at the gluteal fold                                       |                                 | g-m'                                                                                                                                                                                                                                                                                                                                          |                                                        | Thigh circumference<br>at the gluteal fold                                                       |                                                    |  |
|                                                                                  |                                 | Back dis                                                                                                                                                                                                                                                                                                                                      | Back distance:<br>between the crotch and the waist (m) |                                                                                                  |                                                    |  |
| Total inside length of the foot<br>(from the tip of the big toe to the heel)     |                                 |                                                                                                                                                                                                                                                                                                                                               | and the wast (III)                                     | Total inside length of the (from the tip of the big toe to                                       | o the heel)                                        |  |
| P'<br>Desired length                                                             |                                 | <ul> <li>Back distance, betw</li> </ul>                                                                                                                                                                                                                                                                                                       | veen the waist (m)                                     | P'<br>Desired longth                                                                             | iba basi)                                          |  |
| (from the tip of the little toe to the heel)                                     |                                 | and the finished heig                                                                                                                                                                                                                                                                                                                         | ght of the panty (n)                                   | (from the tip of the little toe to t                                                             | ne neel)                                           |  |