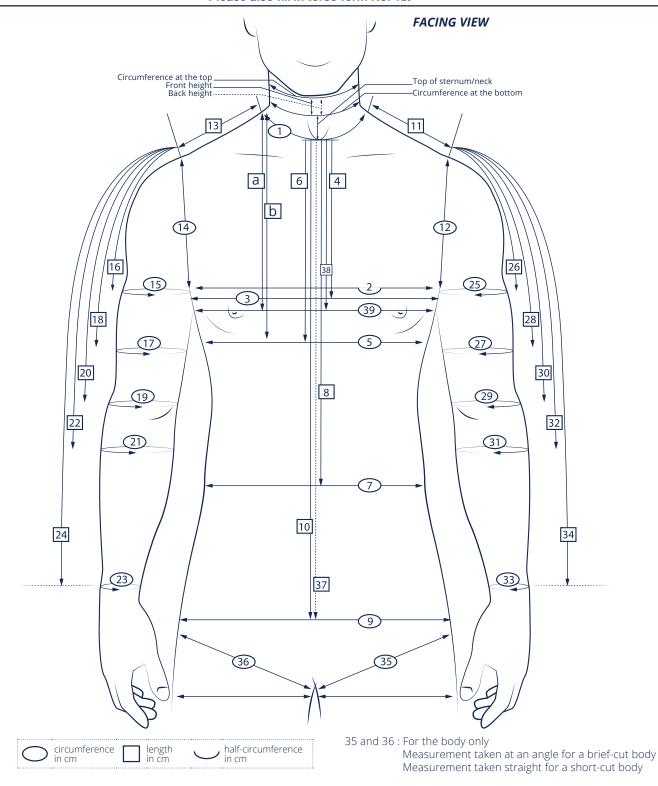

|                                                                                                                                                                                               | ☐ KEINEWAL                                                                                                                                                                                                                                                                                                                                                                                                                       |                                                                                           |  |  |  |
|-----------------------------------------------------------------------------------------------------------------------------------------------------------------------------------------------|----------------------------------------------------------------------------------------------------------------------------------------------------------------------------------------------------------------------------------------------------------------------------------------------------------------------------------------------------------------------------------------------------------------------------------|-------------------------------------------------------------------------------------------|--|--|--|
| RETAILER IDENTIFICATION                                                                                                                                                                       | Patient's surname:                                                                                                                                                                                                                                                                                                                                                                                                               | Casa No. for repound                                                                      |  |  |  |
|                                                                                                                                                                                               | Patient's first name:                                                                                                                                                                                                                                                                                                                                                                                                            | Case No. for renewal                                                                      |  |  |  |
|                                                                                                                                                                                               | Gender:□M □F □Child                                                                                                                                                                                                                                                                                                                                                                                                              | ☐ 1st treatment                                                                           |  |  |  |
|                                                                                                                                                                                               | Patient's height:                                                                                                                                                                                                                                                                                                                                                                                                                | Date :Quantity:                                                                           |  |  |  |
|                                                                                                                                                                                               |                                                                                                                                                                                                                                                                                                                                                                                                                                  | ` ,                                                                                       |  |  |  |
| Customer code:                                                                                                                                                                                | ☐ I authorize my health care professional to collect my data and to con to Thuasne company as part of the processing of my made to measure n accordance with Law No 78-17 of 6 January 1978, and European Regulatic EU of 27 April 2016, I have rights including in particular the rights of acceportability and deletion of my data. I can exercise these rights by contacting professional to who I ordered my medical device. | mmunicate them nedical device in on No 2016/679/ ses, rectification, g the health care    |  |  |  |
| If possible, please enclose photos of the limb to be fitted. Please draw in the contours of the garment on the diagram and cross unnecessary measures. Please also fill in torso form No. 1a. |                                                                                                                                                                                                                                                                                                                                                                                                                                  |                                                                                           |  |  |  |
| <u>Indications</u>                                                                                                                                                                            | Collar   C                                                                                                                                                                                                                                                                                                                                                                                                                       | ups                                                                                       |  |  |  |
| ☐ Major burn (by default)                                                                                                                                                                     | □ Round neck                                                                                                                                                                                                                                                                                                                                                                                                                     | With compression                                                                          |  |  |  |
| ☐ EDS (Ehlers-Danlos Syndrome)                                                                                                                                                                | ☐"V" neck Front collar cut height                                                                                                                                                                                                                                                                                                                                                                                                | ]Without compression<br>Depth: □A □B □C □D □E □F                                          |  |  |  |
| <u>Models</u>                                                                                                                                                                                 | (from the sternum):                                                                                                                                                                                                                                                                                                                                                                                                              | •                                                                                         |  |  |  |
| ☐ Shoulder pad<br>☐ Body                                                                                                                                                                      |                                                                                                                                                                                                                                                                                                                                                                                                                                  | elcro fastening (for panty)<br>]Vest over panty                                           |  |  |  |
| □Vest                                                                                                                                                                                         | (from the 7th cervical vertebra): cm                                                                                                                                                                                                                                                                                                                                                                                             | Panty over vest                                                                           |  |  |  |
| <b>Fabrics</b> White beige black                                                                                                                                                              | ☐ Stand-up collar  Circumference at top:                                                                                                                                                                                                                                                                                                                                                                                         | dditional opening**                                                                       |  |  |  |
| ☐ Cicatrex Nature ☐ ☐ ☐ ☐ ☐ ☐ ☐ ☐ ☐ ☐ ☐ ☐ ☐ ☐ ☐ ☐ ☐ ☐ ☐                                                                                                                                       | cm P                                                                                                                                                                                                                                                                                                                                                                                                                             | osition: (to be drawn in)                                                                 |  |  |  |
| ☐ Cicatrex AirSkin - ☐                                                                                                                                                                        | I (Irclimterence at pottom:                                                                                                                                                                                                                                                                                                                                                                                                      | Zip 🗆 Velcro Length: cm                                                                   |  |  |  |
| <u>Options</u>                                                                                                                                                                                | cm                                                                                                                                                                                                                                                                                                                                                                                                                               | oft fabric**                                                                              |  |  |  |
| Center opening                                                                                                                                                                                | I Front height.                                                                                                                                                                                                                                                                                                                                                                                                                  | ] Elbow                                                                                   |  |  |  |
| ☐ Zip<br>☐ Front position                                                                                                                                                                     | cm                                                                                                                                                                                                                                                                                                                                                                                                                               | ]Other                                                                                    |  |  |  |
| ☐ Back position ☐ Hook to help fasten the vest (by default)                                                                                                                                   | Back height:                                                                                                                                                                                                                                                                                                                                                                                                                     | ether**<br>Compression pad                                                                |  |  |  |
| ☐ HOOK to Help fasteri the vest (by dejauli)                                                                                                                                                  |                                                                                                                                                                                                                                                                                                                                                                                                                                  | osition: (to be drawn in)                                                                 |  |  |  |
| Armpit compression Right □ Yes □ No*                                                                                                                                                          | Top of sternum/neck height:                                                                                                                                                                                                                                                                                                                                                                                                      | Dimensions: cm                                                                            |  |  |  |
| Left Yes No*  * Soft fabric by defaul                                                                                                                                                         |                                                                                                                                                                                                                                                                                                                                                                                                                                  |                                                                                           |  |  |  |
| " sojt jabric by dejdar                                                                                                                                                                       | ι                                                                                                                                                                                                                                                                                                                                                                                                                                | ** Extras, not included in the                                                            |  |  |  |
| RIGHT SIDE                                                                                                                                                                                    | 1) 2                                                                                                                                                                                                                                                                                                                                                                                                                             | LEFT SIDE                                                                                 |  |  |  |
| <u>:</u>                                                                                                                                                                                      | Neck circumference from the 7th cervical vertebra to the top of the sternum in (armpit to armpit)                                                                                                                                                                                                                                                                                                                                | <u></u>                                                                                   |  |  |  |
| 13                                                                                                                                                                                            | (12                                                                                                                                                                                                                                                                                                                                                                                                                              |                                                                                           |  |  |  |
| Shoulder length from the Armhole acromion process to neck circumference circumference No. 1                                                                                                   | Top of sternum – armpit Chest perimeter, line length breathing in                                                                                                                                                                                                                                                                                                                                                                | nhole circumference Shoulder length from the acromion process to neck circumference No. 1 |  |  |  |
| 16 15                                                                                                                                                                                         | (25                                                                                                                                                                                                                                                                                                                                                                                                                              | 26                                                                                        |  |  |  |
| Top of sleeve Arm circumference at the armpit                                                                                                                                                 | Top of sternum – under the bust length the bust, breathing in                                                                                                                                                                                                                                                                                                                                                                    | m circumference at Top of sleeve<br>the armpit                                            |  |  |  |
| 18 17                                                                                                                                                                                         | 27                                                                                                                                                                                                                                                                                                                                                                                                                               | 28                                                                                        |  |  |  |
| Length to the middle of Upper arm circumference (widest part)                                                                                                                                 | Top of stornum waist Waist sirgumforons                                                                                                                                                                                                                                                                                                                                                                                          | pper arm circumfe-<br>rence (widest part)  Length to the middle of<br>the upper arm       |  |  |  |
| 20 19                                                                                                                                                                                         | 10 9                                                                                                                                                                                                                                                                                                                                                                                                                             | 30                                                                                        |  |  |  |
| Length to the elbow Elbow circumference                                                                                                                                                       |                                                                                                                                                                                                                                                                                                                                                                                                                                  | lbow circumference Length to the elbow                                                    |  |  |  |
| [22] (21)                                                                                                                                                                                     |                                                                                                                                                                                                                                                                                                                                                                                                                                  | 32                                                                                        |  |  |  |
| Length to the middle of Forearm circumference the forearm (widest part)                                                                                                                       | Back length (7th cervical Circumference tip of For                                                                                                                                                                                                                                                                                                                                                                               | rearm circumference Length to the middle of:                                              |  |  |  |
| the forearm (widest part)                                                                                                                                                                     | vertebra – bottom of the breast breathing in vest). For a body, length                                                                                                                                                                                                                                                                                                                                                           | (widest part) the forearm                                                                 |  |  |  |
| 24 23                                                                                                                                                                                         |                                                                                                                                                                                                                                                                                                                                                                                                                                  | 34                                                                                        |  |  |  |
| Length to the wrist Wrist circumference                                                                                                                                                       | measure flat against<br>the skin                                                                                                                                                                                                                                                                                                                                                                                                 | Vrist circumference Length to the wrist                                                   |  |  |  |
|                                                                                                                                                                                               | 38                                                                                                                                                                                                                                                                                                                                                                                                                               |                                                                                           |  |  |  |
| 36                                                                                                                                                                                            | Length top of sternum – tip of the breast                                                                                                                                                                                                                                                                                                                                                                                        | · · · · · · · · · · · · · · · · · · ·                                                     |  |  |  |
| Thigh circumference*                                                                                                                                                                          | a   h  ·                                                                                                                                                                                                                                                                                                                                                                                                                         | nigh circumference*                                                                       |  |  |  |
| ······································                                                                                                                                                        | Length neck base - tip                                                                                                                                                                                                                                                                                                                                                                                                           | * For the body only<br>** To fill out only from D cup                                     |  |  |  |