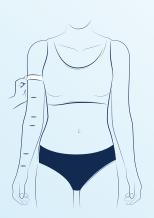

Measurement of circumferences (are illustrated here the fold of the elbow and the axilla)

Important: the heights are taken on the inside of the arm

For a shoulder attachment, take the  $\ell$ GH measurement that goes from the axilla (projected on the outside of the arm) to the bra shoulder harness.

For a shoulder cover, take the chest circumference (H), from the acromion, passing through the opposite axilla.

Length in cm

Circumference in cm

| ORDER (by default) |
|--------------------|
| ☐ QUOTATION        |
| □ PENEWΔI          |