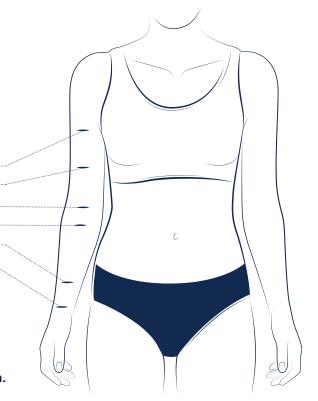

## **POSITION OF THE ANATOMICAL MARKERS**

G - corresponds to the axilla (armpit) ....

F - corresponds to the widest point of the biceps

E - localized at the antecubital fossa \_\_\_\_

D - corresponds to the widest point of the forearm

C1 - positioned at 6 cm from C, in case of a regular arm

C - corresponds to the narrowest point of the wrist ...

The arm must be relaxed, in very slight bending.

Important, measure the heights on the inner side of the arm.