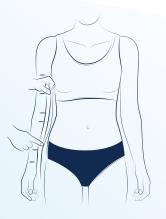

C1 - positioned at 6 cm from C, in case of a regular arm

C - corresponds to the narrowest point of the wrist ...

The arm must be relaxed, in very slight bending.

Important, measure the heights on the inner side of the arm.

Measurement of circumferences (are illustrated here the fold of the elbow and the axilla)

Important: the heights are taken on the inside of the arm

For a shoulder attachment, take the  $\ell$ GH measurement that goes from the axilla (projected on the outside of the arm) to the bra shoulder harness.