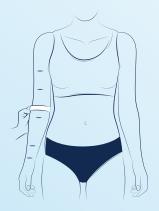

Measurement of circumferences (are illustrated here the fold of the elbow and the axilla)

Important: the heights are taken on the inside of the arm

For a shoulder attachment, take the  $\ell$ GH measurement that goes from the axilla (projected on the outside of the arm) to the bra shoulder harness.