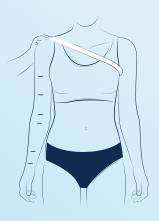

Measurement of circumferences (are illustrated here the fold of the elbow and the axilla)

Important: the heights are taken on the inside of the arm

For a shoulder attachment, take the  $\ell$ GH measurement that goes from the axilla (projected on the outside of the arm) to the bra shoulder harness.

For a shoulder cover, take the chest circumference (H), from the acromion, passing through the opposite axilla.

Length in cm

Circumference in cm

| ORDER (by default) |
|--------------------|
| ☐ QUOTATION        |
| □ PENEWΔI          |