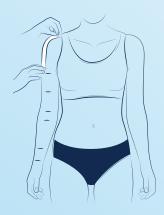

Measurement of circumferences (are illustrated here the fold of the elbow and the axilla)

Important: the heights are taken on the inside of the arm

For a shoulder attachment, take the  $\ell$ GH measurement that goes from the axilla (projected on the outside of the arm) to the bra shoulder harness.

For a shoulder cover, take the chest circumference (H), from the acromion, passing through the opposite axilla.

Length in cm

Circumference in cm

| ORDER (by default) |
|--------------------|
| ☐ QUOTATION        |
| □ PENEWΔI          |