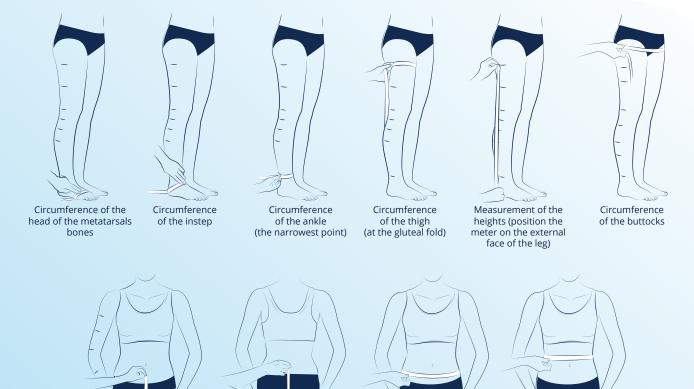

## **LYMPHA**TREX STOCKINGS

POSITION OF THE ANATOMICAL MARKERS
K - is located at the crotch (pantys / tights)
H - corresponds to the widest point of the buttocks (pantys / tights)
G - is located 5 cm under the gluteal fold
F - equidistant point between G and E
E - corresponds to the middle of the patella
D - is located on the head of the fibula (3 - 4 cm under the patella)
C - corresponds to the widest point of the calf
B1 - corresponds to the start of the calf muscles
B - to be measured at the narrowest point of the ankle
Y - goes through the instep and the tuberosity of the calcaneus
A - goes through the heads of the metatarsal bones (at the widest point)

Panty / tights: the starting point for *l*GK, *l*GH and *l*GT is the pubic symphysis. These measures must follow the buttocks volume. Circumference of the hips Circumference of the waist (or indicate the circumference at the desired height)