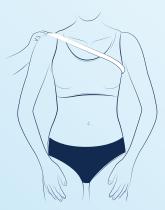

For the shoulder cover, carefully measure the chest circumference from the acromion process and going under the opposite armpit.

|   | ORDE | <b>R</b> (b) | y defau | lt) |
|---|------|--------------|---------|-----|
| П | 0001 | ΓΑΤ          | ION     |     |