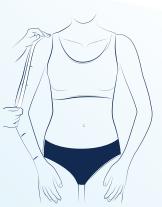

## **ARMSLEEVE**

The lengths must be measured from the middle of the wrist to the tip of the elbow, then at the outside of the arm up to the desired finished height.

For a shoulder attachment, do not forget measurement  $\ell 7$ , from the acromion process to the bra strap where the loop will be attached.