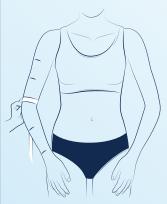

## **ARMSLEEVE**

The lengths must be measured from the middle of the wrist to the tip of the elbow, then at the outside of the arm up to the desired finished height.

For a shoulder attachment, do not forget measurement  $\ell 7$ , from the acromion process to the bra strap where the loop will be attached.