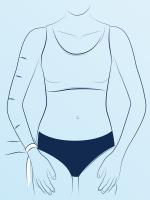

## **POSITION OF THE ANATOMICAL MARKERS**

- G corresponds to the axilla (armpit)\_\_\_\_\_
- F corresponds to the widest point of the biceps ...
- E is located at the level of the olecranon...
- $\ensuremath{\mathsf{D}}$  equidistant between A and C or at the origin of the œdema
- C to be measured at the narrowest point of the wrist external face in the middle of the radial-ulnar joint