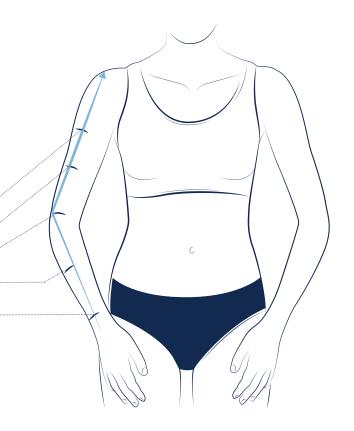

## **POSITION OF THE ANATOMICAL MARKERS**

- G corresponds to the axilla (armpit)\_\_\_\_\_
- F corresponds to the widest point of the biceps ...
- E is located at the level of the olecranon...
- $\ensuremath{\mathsf{D}}$  equidistant between A and C or at the origin of the œdema
- C to be measured at the narrowest point of the wrist external face in the middle of the radial-ulnar joint

## **ARMSLEEVE**

The lengths must be measured from the middle of the wrist to the tip of the elbow, then at the outside of the arm up to the desired finished height.

For a shoulder attachment, do not forget measurement  $\ell 7$ , from the acromion process to the bra strap where the loop will be attached.