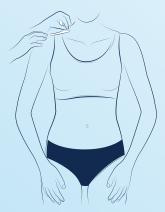

## **ARMSLEEVE**

The lengths must be measured from the middle of the wrist to the tip of the elbow, then at the outside of the arm up to the desired finished height.

For a shoulder attachment, do not forget measurement  $\ell 7$ , from the acromion process to the bra strap where the loop will be attached.