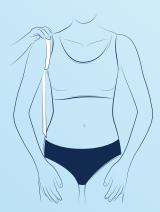

## **ARMSLEEVE**

The lengths must be measured from the middle of the wrist to the tip of the elbow, then at the outside of the arm up to the desired finished height.

For a shoulder attachment, do not forget measurement  $\ell 7$ , from the acromion process to the bra strap where the loop will be attached.