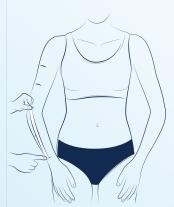

## THUASNE LYMPHOLOGY

SLEEVES

## **POSITION OF THE ANATOMICAL MARKERS**

- G corresponds to the axilla (armpit)\_\_\_\_\_
- F corresponds to the widest point of the biceps ...
- E is located at the level of the olecranon...
- $\ensuremath{\mathsf{D}}$  equidistant between A and C or at the origin of the œdema
- C to be measured at the narrowest point of the wrist external face in the middle of the radial-ulnar joint





## **ARMSLEEVE**









The lengths must be measured from the middle of the wrist to the tip of the elbow, then at the outside of the arm up to the desired finished height.





For a shoulder attachment, do not forget measurement  $\ell 7$ , from the acromion process to the bra strap where the loop will be attached.



For the shoulder cover, carefully measure the chest circumference from the acromion process and going under the opposite armpit.



|   | ORDE | <b>R</b> (b) | y defau | lt) |
|---|------|--------------|---------|-----|
| П | 0001 | ΓΑΤ          | ION     |     |

## THUASNE LYMPHOLOGY SLEEVES

|                                                                                                                                                                                   | RENEWAL