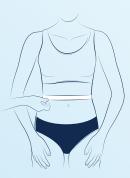

Measuring heights (position of measuring tape on the external face of the leg)

Buttocks circumference

Crotch: Distance at the front (LK1T) / Distance at the back (LK2T)

Hip circumference

Waist circumference (or indicate the circumference at the desired height)