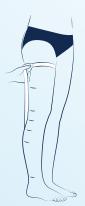

## **POSITION OF THE ANATOMICAL MARKERS**

G - is located at the gluteal fold (for the tights)

F - is equidistant between G and E

E - corresponds to the middle of the patella

D - is located on the head of the fibula (3 - 4 cm below the patella)

C - corresponds to the widest point of the calf

B1 - corresponds to the start of the calf muscles

B - to be measured at the narrowest point of the ankle \_\_\_\_\_

Y - goes through the instep and the tuberosity of the calcaneus

A - goes through the head of the metatarsal bones (at the widest point) —

All markers are positioned on the external face of the leg

Metatarsal head circumference

Instep circumference

Circumference of the Circumference of the ankle (narrowest point) thigh (at gluteal fold)

Measuring heights (position of measuring tape on the external face of the leg)

Buttocks circumference

Crotch: Distance at the front (LK1T) / Distance at the back (LK2T)

Hip circumference

Waist circumference (or indicate the circumference at the desired height)