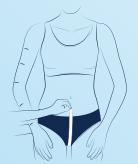

Measuring heights (position of measuring tape on the external face of the leg)

Buttocks circumference

Crotch: Distance at the front (LK1T) / Distance at the back (LK2T)

Hip circumference

Waist circumference (or indicate the circumference at the desired height)