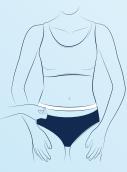

Measuring heights (position of measuring tape on the external face of the leg)

Buttocks circumference

Crotch: Distance at the front (LK1T) / Distance at the back (LK2T)

Hip circumference

Waist circumference (or indicate the circumference at the desired height)