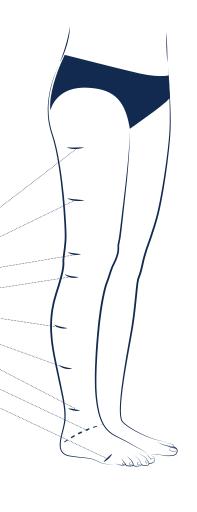

## **POSITION OF THE ANATOMICAL MARKERS**

G - is located at the gluteal fold (for the tights)

F - is equidistant between G and E

E - corresponds to the middle of the patella

D - is located on the head of the fibula (3 - 4 cm below the patella)

C - corresponds to the widest point of the calf

B1 - corresponds to the start of the calf muscles

B - to be measured at the narrowest point of the ankle \_\_\_\_\_

Y - goes through the instep and the tuberosity of the calcaneus

A - goes through the head of the metatarsal bones (at the widest point) —

All markers are positioned on the external face of the leg

Metatarsal head circumference

Instep circumference

Circumference of the Circumference of the ankle (narrowest point) thigh (at gluteal fold)

Measuring heights (position of measuring tape on the external face of the leg)

Buttocks circumference

Crotch: Distance at the front (LK1T) / Distance at the back (LK2T)

Hip circumference

Waist circumference (or indicate the circumference at the desired height)