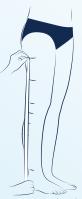

## **POSITION OF THE ANATOMICAL MARKERS**

G - is located at the gluteal fold (for the tights)

F - is equidistant between G and E

E - corresponds to the middle of the patella

D - is located on the head of the fibula (3 - 4 cm below the patella)

C - corresponds to the widest point of the calf

B1 - corresponds to the start of the calf muscles

B - to be measured at the narrowest point of the ankle \_\_\_\_\_

Y - goes through the instep and the tuberosity of the calcaneus

A - goes through the head of the metatarsal bones (at the widest point) —

All markers are positioned on the external face of the leg

Metatarsal head circumference

Instep circumference

Circumference of the Circumference of the ankle (narrowest point) thigh (at gluteal fold)

Measuring heights (position of measuring tape on the external face of the leg)

Buttocks circumference

Crotch: Distance at the front (LK1T) / Distance at the back (LK2T)

Hip circumference

Waist circumference (or indicate the circumference at the desired height)