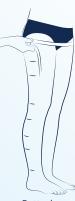

## **POSITION OF THE ANATOMICAL MARKERS**

G - is located at the gluteal fold (for the tights)

F - is equidistant between G and E

E - corresponds to the middle of the patella

D - is located on the head of the fibula (3 - 4 cm below the patella)

C - corresponds to the widest point of the calf

B1 - corresponds to the start of the calf muscles

B - to be measured at the narrowest point of the ankle \_\_\_\_\_

Y - goes through the instep and the tuberosity of the calcaneus

A - goes through the head of the metatarsal bones (at the widest point) —

All markers are positioned on the external face of the leg

Metatarsal head circumference

Instep circumference

Circumference of the Circumference of the ankle (narrowest point) thigh (at gluteal fold)

Measuring heights (position of measuring tape on the external face of the leg)

Buttocks circumference

Crotch: Distance at the front (LK1T) / Distance at the back (LK2T)

Hip circumference

Waist circumference (or indicate the circumference at the desired height)